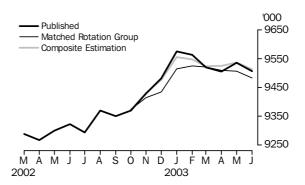

The published growth in employment, seasonally adjusted, over the eight month period of the new sample introduction is 137,700.

To help evaluate the impact of phasing in the new sample, the ABS has conducted analyses using matched rotation group and composite estimation methods. These two estimation methods place greater emphasis on the sample that is common between consecutive months of the survey, resulting in lower standard errors on estimates of monthly employment change for any given month. However, there are drawbacks to the matched rotation group method (see explanation below). In addition, the seasonal adjustment process used for both the matched rotation group and composite estimation employment series is only approximate, because the seasonal adjustment has been applied to 'hybrid' series. These 'hybrid' series have been formed by appending the matched rotation group series (or the composite estimation series) for November 2002 to June 2003, to the published employment series for the period to October 2002.

The graph below compares the seasonally adjusted matched rotation group and composite estimation employment series with the published series. The cumulative change in employment over the last eight months for both methods is similar to the published figure, although the matched rotation group series (and to a lesser extent the composite estimation series) has a less volatile monthly pattern than the published series.

Matched rotation group method

The matched rotation group method calculates monthly movements using the 7/8th of the sampled dwellings that are common between consecutive months under the survey's rotation scheme (i.e. the incoming group of dwellings is dropped from the current month's estimate, and the outgoing group is dropped from the previous month's estimate).

### NOTES ON ESTIMATES continued

Matched rotation group method continued

The matched rotation group series shown in the above graph has been derived by adding successive estimates of monthly *movement* (beginning with November 2002) to the published *level* estimate for October 2002, and then seasonally adjusting the whole series (as if it were a continuous time series). Hence the seasonally adjusted series is only approximate, because the matched rotation group estimates may have different seasonal characteristics from the published estimates. Also, analysis has shown that there is a small systematic difference in responses between the outgoing and incoming groups of dwellings in the Labour Force Survey, related to the length of time that respondents have been in the survey. This results in a small bias in the matched rotation group estimates of monthly movement, which will accumulate over time as successive monthly movements are added to the employment estimate for October 2002.

In addition to the accumulating bias, the matched rotation group method has higher standard errors than the published series, for estimates of employment change over periods longer than six months.

These deficiencies render the matched rotation group method inappropriate for other than short-term comparisons.

Composite estimation method

The composite estimation method calculates an unbiased estimate of the employment level for any given month. It gives most weight to the dwellings in common with the previous month, but also gives some weight to the outgoing and incoming dwellings. The composite estimation series in the above graph has been derived by combining composite estimates for the period November 2002 to June 2003 with published (original) estimates for the period to October 2002, and then seasonally adjusting the whole series (as if it were a continuous time series). Hence, although the composite estimation method is sound, the seasonally adjusted series shown above is only approximate, because the composite estimates may have different seasonal characteristics from the published estimates.