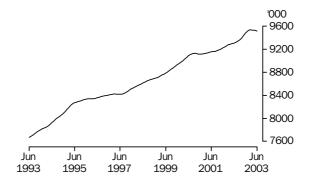

### PRINCIPAL LABOUR FORCE SERIES TREND ESTIMATES

EMPLOYED PERSONS

The trend estimate of employed persons generally rose from a low of 7,634,000 in January 1993 to 9,129,300 in September 2000. The trend then fell slightly to 9,112,900 in December 2000, before rising to 9,537,500 in March 2003. The trend has since fallen to 9,517,700 in June 2003.