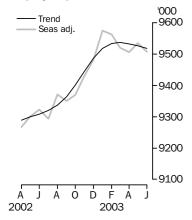

#### **Employed persons**

### PRINCIPAL LABOUR FORCE SERIES TREND ESTIMATES

EMPLOYED PERSONS

The trend estimate of employed persons generally rose from a low of 7,634,000 in January 1993 to 9,129,300 in September 2000. The trend then fell slightly to 9,112,900 in December 2000, before rising to 9,537,500 in March 2003. The trend has since fallen to 9,517,700 in June 2003.