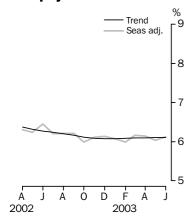

#### **Unemployment rate**

UNEMPLOYMENT RATE

The trend unemployment rate fell rapidly from 10.7% in August 1993 to 8.1% in July 1995. The trend then rose slowly until February 1997, before falling to 6.1% in September 2000. The trend rate then rose to 6.9% in September 2001, before falling to 6.1% in June 2003.