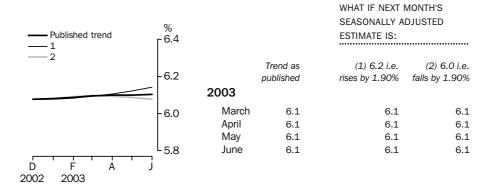

The published growth in employment, seasonally adjusted, over the eight month period of the new sample introduction is 137,700.

To help evaluate the impact of phasing in the new sample, the ABS has conducted analyses using matched rotation group and composite estimation methods. These two estimation methods place greater emphasis on the sample that is common between consecutive months of the survey, resulting in lower standard errors on estimates of monthly employment change for any given month. However, there are drawbacks to the matched rotation group method (see explanation below). In addition, the seasonal adjustment process used for both the matched rotation group and composite estimation employment series is only approximate, because the seasonal adjustment has been applied to 'hybrid' series. These 'hybrid' series have been formed by appending the matched rotation group series (or the composite estimation series) for November 2002 to June 2003, to the published employment series for the period to October 2002.

The graph below compares the seasonally adjusted matched rotation group and composite estimation employment series with the published series. The cumulative change in employment over the last eight months for both methods is similar to the published figure, although the matched rotation group series (and to a lesser extent the composite estimation series) has a less volatile monthly pattern than the published series.

Matched rotation group method

The matched rotation group method calculates monthly movements using the 7/8th of the sampled dwellings that are common between consecutive months under the survey's rotation scheme (i.e. the incoming group of dwellings is dropped from the current month's estimate, and the outgoing group is dropped from the previous month's estimate).

### NOTES ON ESTIMATES continued

Matched rotation group method continued

The matched rotation group series shown in the above graph has been derived by adding successive estimates of monthly *movement* (beginning with November 2002) to the published *level* estimate for October 2002, and then seasonally adjusting the whole series (as if it were a continuous time series). Hence the seasonally adjusted series is only approximate, because the matched rotation group estimates may have different seasonal characteristics from the published estimates. Also, analysis has shown that there is a small systematic difference in responses between the outgoing and incoming groups of dwellings in the Labour Force Survey, related to the length of time that respondents have been in the survey. This results in a small bias in the matched rotation group estimates of monthly movement, which will accumulate over time as successive monthly movements are added to the employment estimate for October 2002.

In addition to the accumulating bias, the matched rotation group method has higher standard errors than the published series, for estimates of employment change over periods longer than six months.

These deficiencies render the matched rotation group method inappropriate for other than short-term comparisons.

Composite estimation method

The composite estimation method calculates an unbiased estimate of the employment level for any given month. It gives most weight to the dwellings in common with the previous month, but also gives some weight to the outgoing and incoming dwellings. The composite estimation series in the above graph has been derived by combining composite estimates for the period November 2002 to June 2003 with published (original) estimates for the period to October 2002, and then seasonally adjusting the whole series (as if it were a continuous time series). Hence, although the composite estimation method is sound, the seasonally adjusted series shown above is only approximate, because the composite estimates may have different seasonal characteristics from the published estimates.