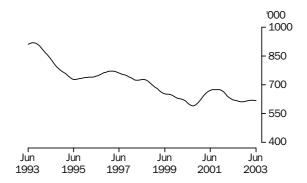

#### **Employed persons**

### PRINCIPAL LABOUR FORCE SERIES TREND ESTIMATES

EMPLOYED PERSONS

The trend estimate of employed persons generally rose from a low of 7,634,000 in January 1993 to 9,129,300 in September 2000. The trend then fell slightly to 9,112,900 in December 2000, before rising to 9,537,500 in March 2003. The trend has since fallen to 9,517,700 in June 2003.