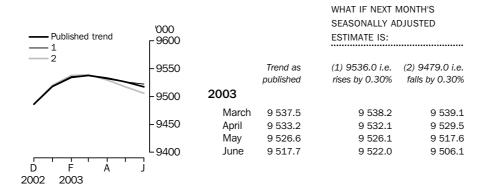

The published growth in employment, seasonally adjusted, over the eight month period of the new sample introduction is 137,700.

To help evaluate the impact of phasing in the new sample, the ABS has conducted analyses using matched rotation group and composite estimation methods. These two estimation methods place greater emphasis on the sample that is common between consecutive months of the survey, resulting in lower standard errors on estimates of monthly employment change for any given month. However, there are drawbacks to the matched rotation group method (see explanation below). In addition, the seasonal adjustment process used for both the matched rotation group and composite estimation employment series is only approximate, because the seasonal adjustment has been applied to 'hybrid' series. These 'hybrid' series have been formed by appending the matched rotation group series (or the composite estimation series) for November 2002 to June 2003, to the published employment series for the period to October 2002.

The graph below compares the seasonally adjusted matched rotation group and composite estimation employment series with the published series. The cumulative change in employment over the last eight months for both methods is similar to the published figure, although the matched rotation group series (and to a lesser extent the composite estimation series) has a less volatile monthly pattern than the published series.

Matched rotation group method

The matched rotation group method calculates monthly movements using the 7/8th of the sampled dwellings that are common between consecutive months under the survey's rotation scheme (i.e. the incoming group of dwellings is dropped from the current month's estimate, and the outgoing group is dropped from the previous month's estimate).

### NOTES ON ESTIMATES continued

Matched rotation group method continued

The matched rotation group series shown in the above graph has been derived by adding successive estimates of monthly *movement* (beginning with November 2002) to the published *level* estimate for October 2002, and then seasonally adjusting the whole series (as if it were a continuous time series). Hence the seasonally adjusted series is only approximate, because the matched rotation group estimates may have different seasonal characteristics from the published estimates. Also, analysis has shown that there is a small systematic difference in responses between the outgoing and incoming groups of dwellings in the Labour Force Survey, related to the length of time that respondents have been in the survey. This results in a small bias in the matched rotation group estimates of monthly movement, which will accumulate over time as successive monthly movements are added to the employment estimate for October 2002.

In addition to the accumulating bias, the matched rotation group method has higher standard errors than the published series, for estimates of employment change over periods longer than six months.

These deficiencies render the matched rotation group method inappropriate for other than short-term comparisons.

Composite estimation method

The composite estimation method calculates an unbiased estimate of the employment level for any given month. It gives most weight to the dwellings in common with the previous month, but also gives some weight to the outgoing and incoming dwellings. The composite estimation series in the above graph has been derived by combining composite estimates for the period November 2002 to June 2003 with published (original) estimates for the period to October 2002, and then seasonally adjusting the whole series (as if it were a continuous time series). Hence, although the composite estimation method is sound, the seasonally adjusted series shown above is only approximate, because the composite estimates may have different seasonal characteristics from the published estimates.