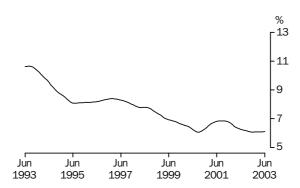

#### **Unemployment rate**

UNEMPLOYMENT RATE

The trend unemployment rate fell rapidly from 10.7% in August 1993 to 8.1% in July 1995. The trend then rose slowly until February 1997, before falling to 6.1% in September 2000. The trend rate then rose to 6.9% in September 2001, before falling to 6.1% in June 2003.